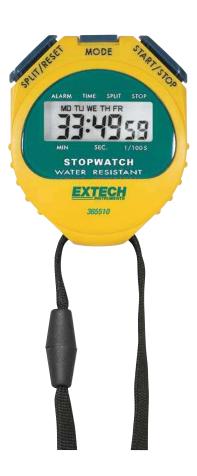

## Water Resistant Stopwatch/Clock

Plus Day/Month/Date Calendar and Alarm

## **Features:**

- Sporty colorful yellow stopwatch with large LCD
- Stopwatch counts up to 23 hours 59 min, 59 seconds accurate to ±3 seconds/day
- Stopwatch/Chronograph mode with 1/100sec resolution
- · Accumulated elapsed time and split time measurements
- · Accurately times a two person competition
- · Calendar displays day, month, and date
- 12 or 24 hour clock operation with settable hour chime
- Wake and snooze alarm
- Dimensions: 2.3 x 2.8 x 0.5" (57 x 70 x 15mm);
   Weight: 0.11 lbs (50g)
- Water resistant housing is complete with 39" (1m) neckstrap and battery